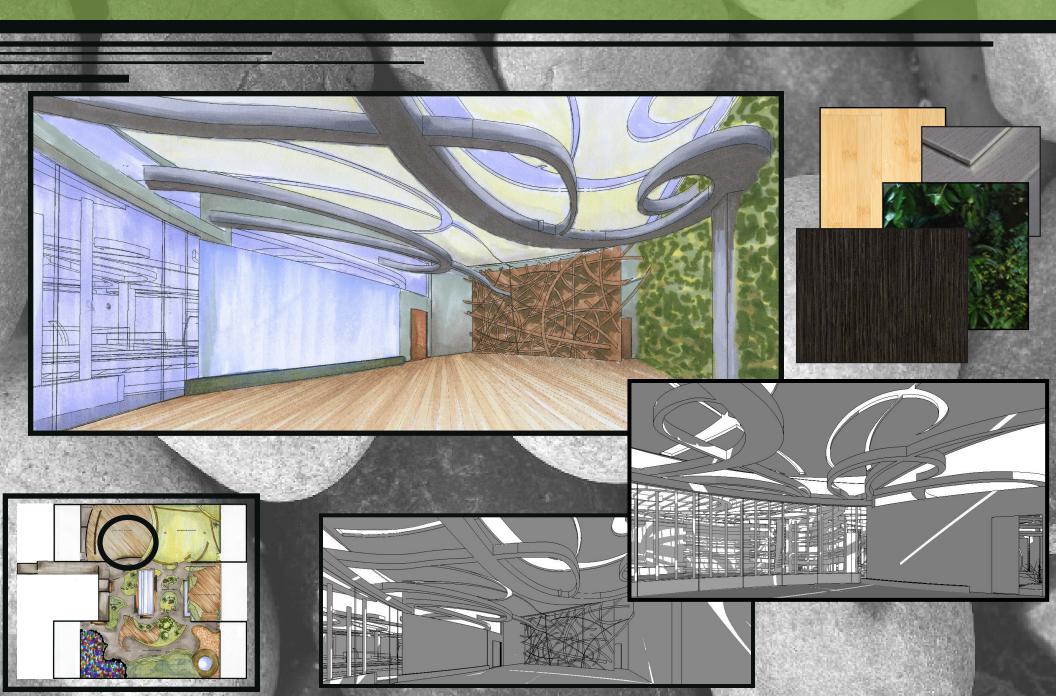

## INSPIRATION



#### CONCEPT

DEFINITE, STRUCTURAL, ECOLOGICAL. ADAPTABLE. THIS SPACE WILL TRANSFORM THE PRESENT THROUGH THE ALTERATION OF THE FLOOR, WALLS, AND FIXTURES: SHOWING DIVERSITY IN FORM AND SHAPE. THE FOOTPRINT WILL BE MINIMAL, TAKING ADVANTAGE OF VEGETATIVE ROOFING SYSTEMS AND RECYLCED PRODUCTS, GIVING TEXTURE TO THE LOCATION. THE FRAME WILL PROVIDE RHYTHM, ALLOWING ONE TO PROGRESS THROUGH THE SPACE WITH EASE. EYES WILL BE DRAWN TO FOCUS ON THE ANATOMY OF THE EXCHANGE BETWEEN THE NATURAL AND BUILT WORLDS.

#### ROOF PLAN



#### FLOOR PLAN



### PERSPECTIVES



### INTERIOR STUDIO



# GARDEN AREA







## ENTERTAINMENT



### CHILDREN'S