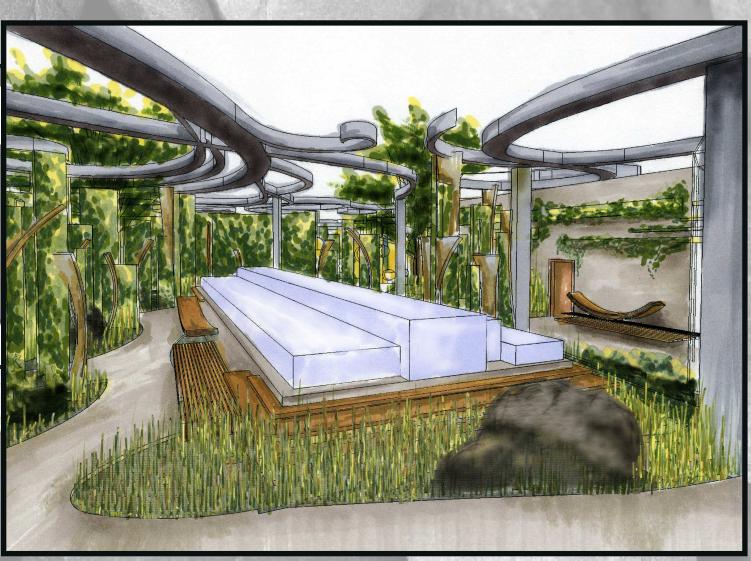

#### CONCEPT

DEFINITE, STRUCTURAL, ECOLOGICAL. ADAPTABLE. THIS SPACE WILL TRANSFORM THE PRESENT THROUGH THE ALTERATION OF THE FLOOR, WALLS, AND FIXTURES: SHOWING DIVERSITY IN FORM AND SHAPE. THE FOOTPRINT WILL BE MINIMAL, TAKING ADVANTAGE OF VEGETATIVE ROOFING SYSTEMS AND RECYLCED PRODUCTS, GIVING TEXTURE TO THE LOCATION. THE FRAME WILL PROVIDE RHYTHM, ALLOWING ONE TO PROGRESS THROUGH THE SPACE WITH EASE. EYES WILL BE DRAWN TO FOCUS ON THE ANATOMY OF THE EXCHANGE BETWEEN THE NATURAL AND BUILT WORLDS.

# GARDEN AREA