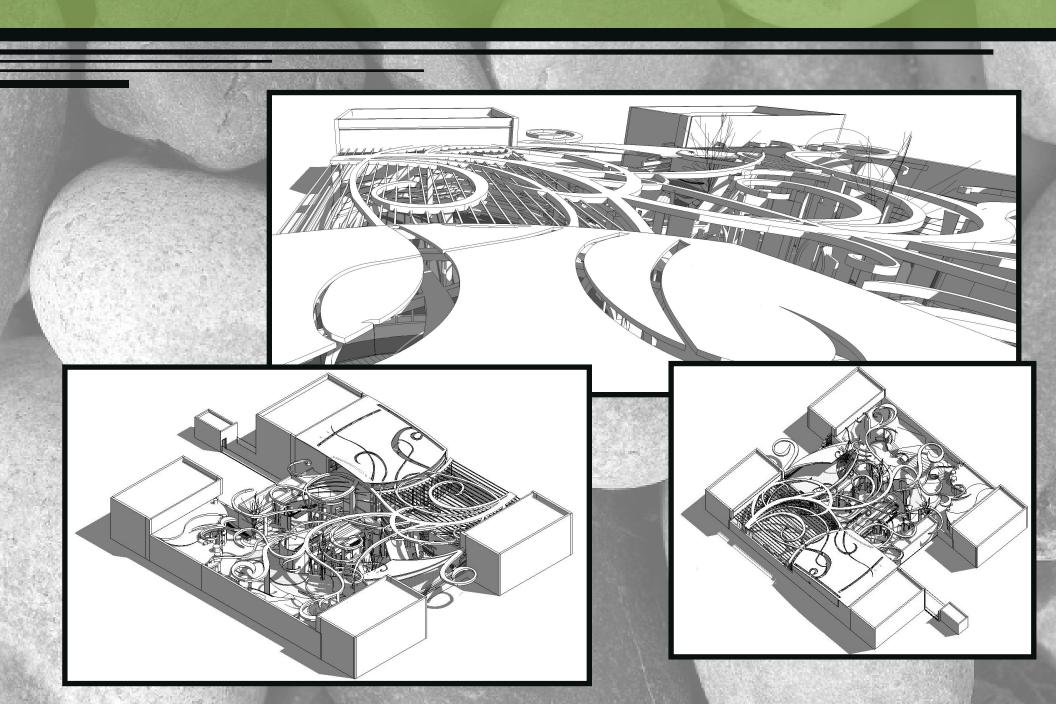

## INSPIRATION



#### CONCEPT

DEFINITE, STRUCTURAL, ECOLOGICAL. ADAPTABLE. THIS SPACE WILL TRANSFORM THE PRESENT THROUGH THE ALTERATION OF THE FLOOR, WALLS, AND FIXTURES: SHOWING DIVERSITY IN FORM AND SHAPE. THE FOOTPRINT WILL BE MINIMAL, TAKING ADVANTAGE OF VEGETATIVE ROOFING SYSTEMS AND RECYLCED PRODUCTS, GIVING TEXTURE TO THE LOCATION. THE FRAME WILL PROVIDE RHYTHM, ALLOWING ONE TO PROGRESS THROUGH THE SPACE WITH EASE. EYES WILL BE DRAWN TO FOCUS ON THE ANATOMY OF THE EXCHANGE BETWEEN THE NATURAL AND BUILT WORLDS.

#### ROOF PLAN



#### FLOOR PLAN



### PERSPECTIVES



### INTERIOR STUDIO



# GARDEN AREA







## ENTERTAINMENT



### CHILDREN'S