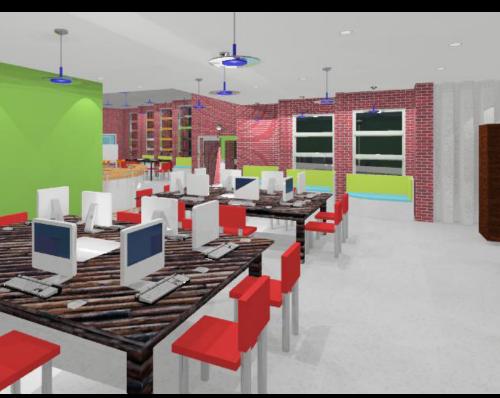

NOLA CHAIR

CHAIRS ARE MADE OF CORRUGATED METAL LEFT OVER FROM THE SHIPPING CONTAINERS AND RECYCLED ALUMINUM.

REFERENCE DESK IS MADE OF SALVAGED WOOD FROM THE LOCAL REUSE CENTERS IN NEW ORLEANS. THE FRONT PANEL IS CLADDED WITH CORRUGATED METAL FROM THE SHIPPING CONTAINERS, AND FINISHED