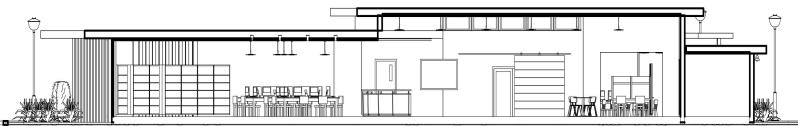

NOLA CHAIR

CHAIRS ARE MADE OF CORRUGATED METAL LEFT OVER FROM THE SHIPPING CONTAINERS AND RECYCLED ALUMINUM.

REFERENCE DESK IS MADE OF SALVAGED WOOD FROM THE LOCAL REUSE CENTERS IN NEW ORLEANS. THE FRONT PANEL IS CLADDED WITH CORRUGATED METAL FROM THE SHIPPING CONTAINERS, AND FINISHED

GIGI LOUNGE CHAIR

REFERENCE DECK SECTION

THE ARTS AND CULTURE ARE FUNDAMENTAL TO THE RESTORATION OF NEW ORLEANS. THUS, WHILE THE FIRST ORDER OF BUSINESS FOR THE CITY IS TO REBUILD THE LEVEES AND ADDRESS THE ENORMOUS NEED FOR SHELTER AND PUBLIC SERVICES, THE PLAN FOR REBUILDING NEW ORLEANS RECOGNIZES THAT IT'S THE CITY'S CULTURE -- ITS MUSICAL, VISUAL, CULINARY, ARCHITECTURAL, LITERARY AND GRAPHIC ARTS THAT DEFINES THE CITY, AND OUR UNIQUE CULTURAL MIX IS WHAT DRAWS PEOPLE TO VISIT, LIVE AND WORK HERE.