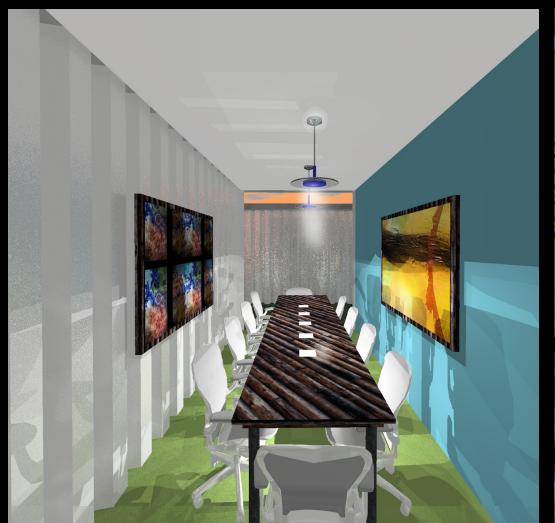

NOLA CHAIR

CHAIRS ARE MADE OF CORRUGATED METAL LEFT OVER FROM THE SHIPPING CONTAINERS AND RECYCLED ALUMINUM.

REFERENCE DESK IS MADE OF SALVAGED WOOD FROM THE LOCAL REUSE CENTERS IN NEW ORLEANS. THE FRONT PANEL IS CLADDED WITH CORRUGATED METAL FROM THE SHIPPING CONTAINERS, AND FINISHED