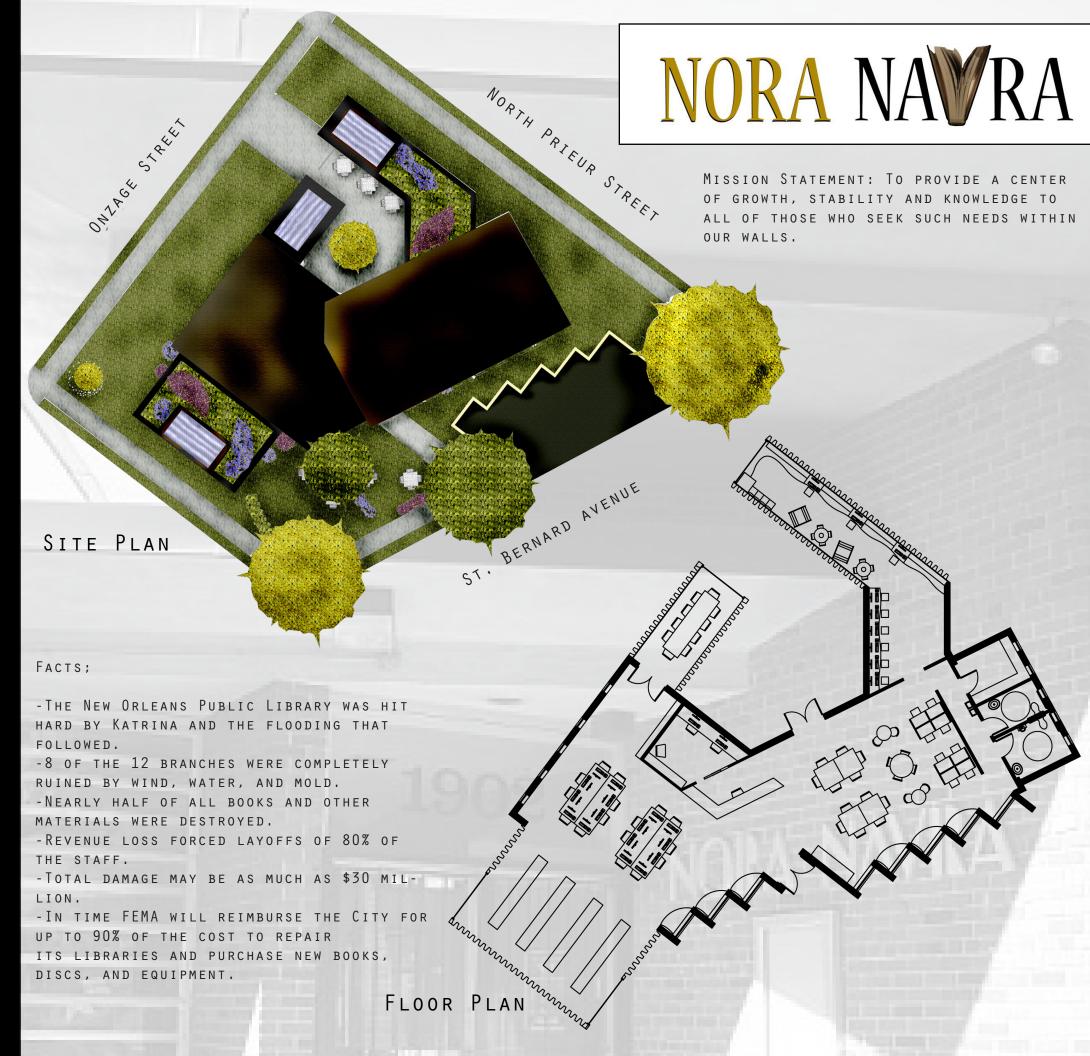

NOLA CHAIR

CHAIRS ARE MADE OF CORRUGATED METAL LEFT OVER FROM THE SHIPPING CONTAINERS AND RECYCLED ALUMINUM.

REFERENCE DESK IS MADE OF SALVAGED WOOD FROM THE LOCAL REUSE CENTERS IN NEW ORLEANS. THE FRONT PANEL IS CLADDED WITH CORRUGATED METAL FROM THE SHIPPING CONTAINERS, AND FINISHED