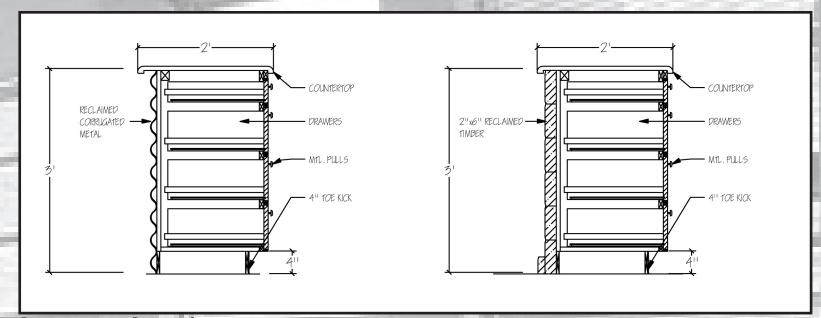

NOLA CHAIR

CHAIRS ARE MADE OF CORRUGATED METAL LEFT OVER FROM THE SHIPPING CONTAINERS AND RECYCLED ALUMINUM.

REFERENCE DESK IS MADE OF SALVAGED WOOD FROM THE LOCAL REUSE CENTERS IN NEW ORLEANS. THE FRONT PANEL IS CLADDED WITH CORRUGATED METAL FROM THE SHIPPING CONTAINERS, AND FINISHED