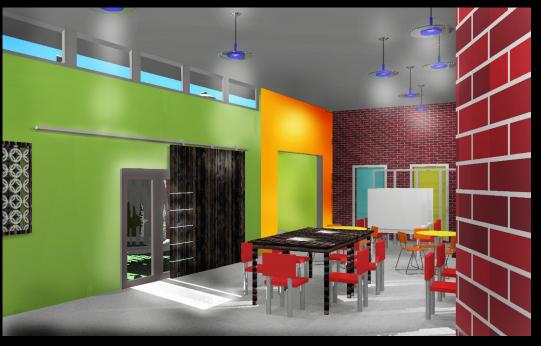

NOLA CHAIR

CHAIRS ARE MADE OF CORRUGATED METAL LEFT OVER FROM THE SHIPPING CONTAINERS AND RECYCLED ALUMINUM.

REFERENCE DESK IS MADE OF SALVAGED WOOD FROM THE LOCAL REUSE CENTERS IN NEW ORLEANS. THE FRONT PANEL IS CLADDED WITH CORRUGATED METAL FROM THE SHIPPING CONTAINERS, AND FINISHED