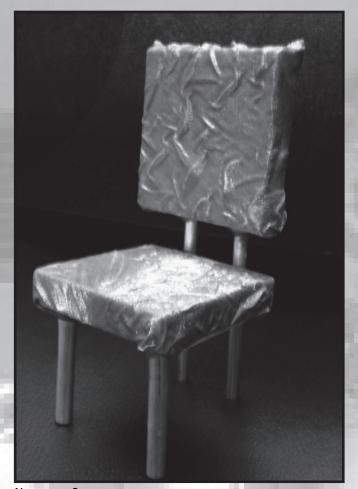

NOLA CHAIR

CHAIRS ARE MADE OF CORRUGATED METAL LEFT OVER FROM THE SHIPPING CONTAINERS AND RECYCLED ALUMINUM.

REFERENCE DESK IS MADE OF SALVAGED WOOD FROM THE LOCAL REUSE CENTERS IN NEW ORLEANS. THE FRONT PANEL IS CLADDED WITH CORRUGATED METAL FROM THE SHIPPING CONTAINERS, AND FINISHED