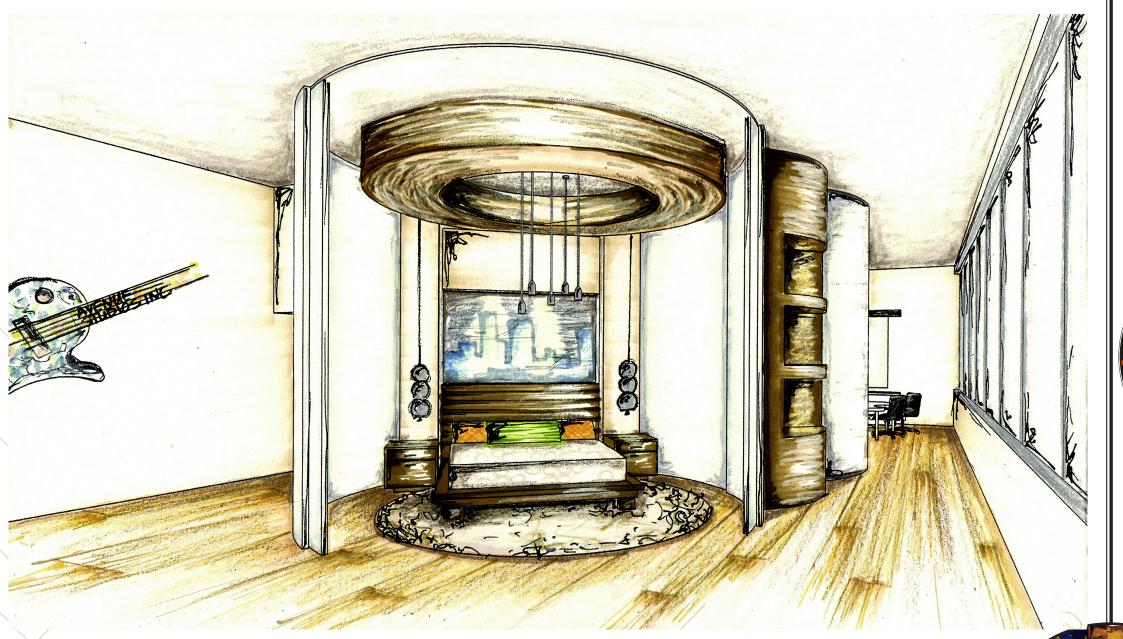

A custom sleep area equipped with sliding glass doors for total enclosure allows for relaxation amidst the clamor and jamboree of the event surroundings.