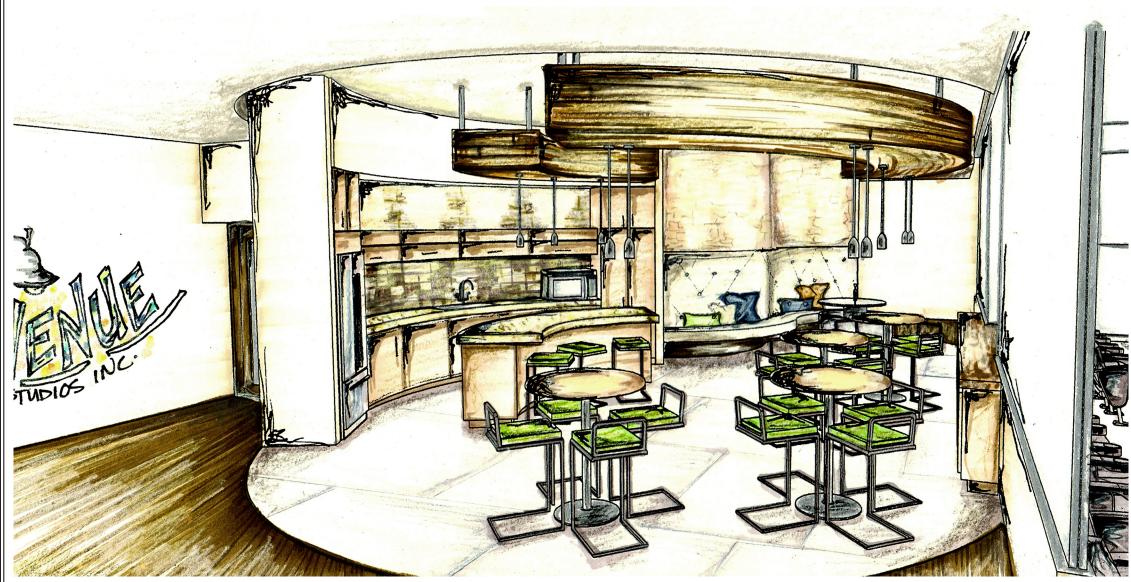

The ceiling plane is interactive with the floor plan taking advantage of the volume of the space and acting as a way-finding tool.

**Entertainment area Perspective** 

The main space is left open for game viewing and entertaining purposes, while still incorporating comfortable and functional seating.