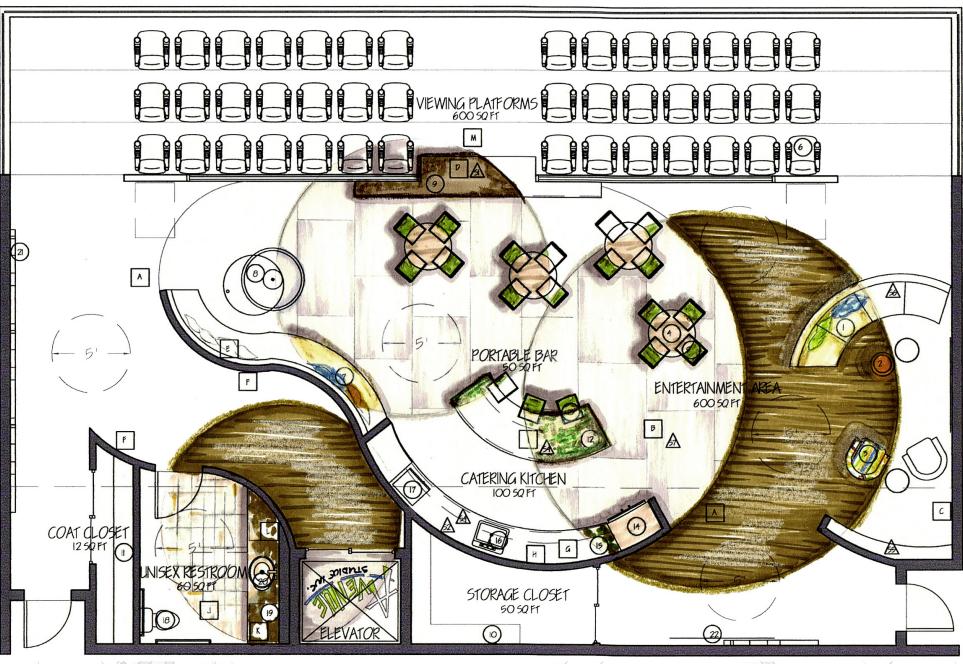

Main Floor Plan with viewing platforms

PRIMARY
RELATIONSHIP
OSELONDARY
RELATIONSHIP
/ NOT IMPORTANT

Melding music and sports viewing into one design, the floor plan takes inspiration from the shape of an acoustic guitar.