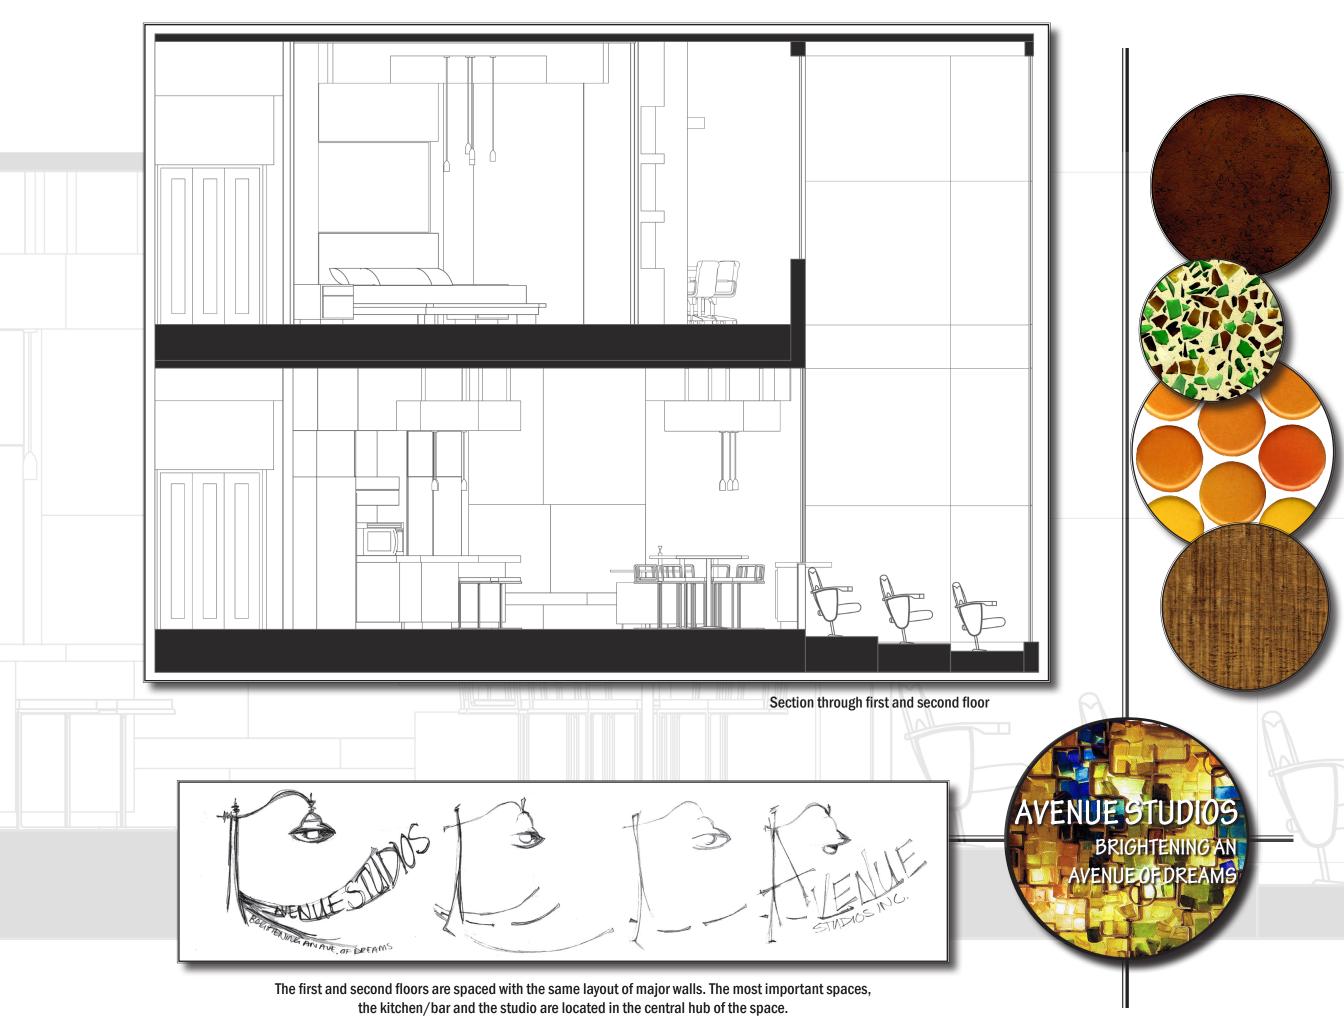

The ceiling plane is interactive with the floor plan taking advantage of the volume of the space and acting as a way-finding tool.

**Entertainment area Perspective** 

The main space is left open for game viewing and entertaining purposes, while still incorporating comfortable and functional seating.