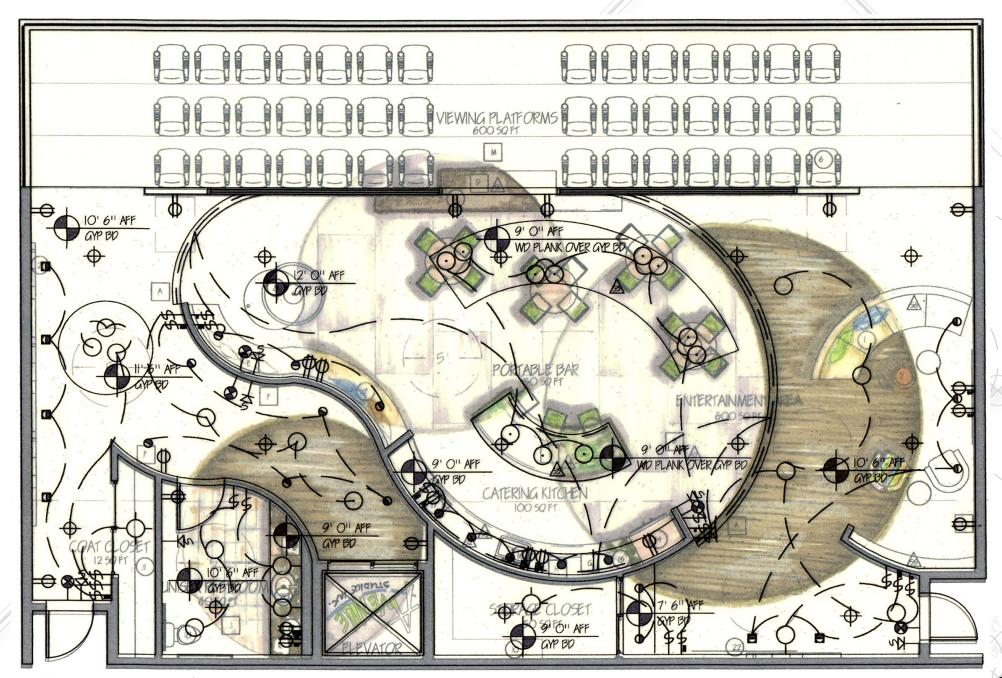

## Reflected Ceiling Plan with Switching Diagram

|   |         | 0/0                           |                |                                     |
|---|---------|-------------------------------|----------------|-------------------------------------|
|   | LEGEND; |                               |                |                                     |
| _ | 9       | WALL MOUNTED SCONCE           | #              | SINGLE POLE SWITCH                  |
|   | $\phi$  | SURFACE MOUNTED CEILING LIGHT | 4.             | 4- POLE SWITCH                      |
|   | $\odot$ | PENDANT LIGHT                 | <del>Una</del> | DIMMING SWITCH                      |
|   | 0       | RECESSED LIGHT CAN            | $\oplus$       | DUPLEX OUTLET                       |
|   | 0       | WALL WASHER                   | <del></del>    | GROUND FAULT PRIECTED DUPLEX OUTLET |
| - | 0       | FLOOR MOUNTED WALL WASHER     | √}—            | FIRE ALARM / STROBE LIGHT           |
|   | 0       | PLICK LIGHT                   | 8              | WALL MOUNTED EXIT SIGNS             |
|   |         | COVELIGHT                     | <b>+</b>       | SPRINKLER                           |

The ceiling plane is interactive with the floor plan taking advantage of the volume of the space and acting as a way-finding tool.

**Entertainment area Perspective** 

The main space is left open for game viewing and entertaining purposes, while still incorporating comfortable and functional seating.