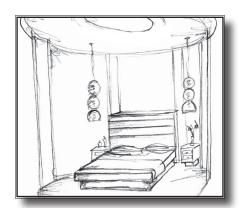

A custom sleep area equipped with sliding glass doors for total enclosure allows for relaxation amidst the clamor and jamboree of the event surroundings.