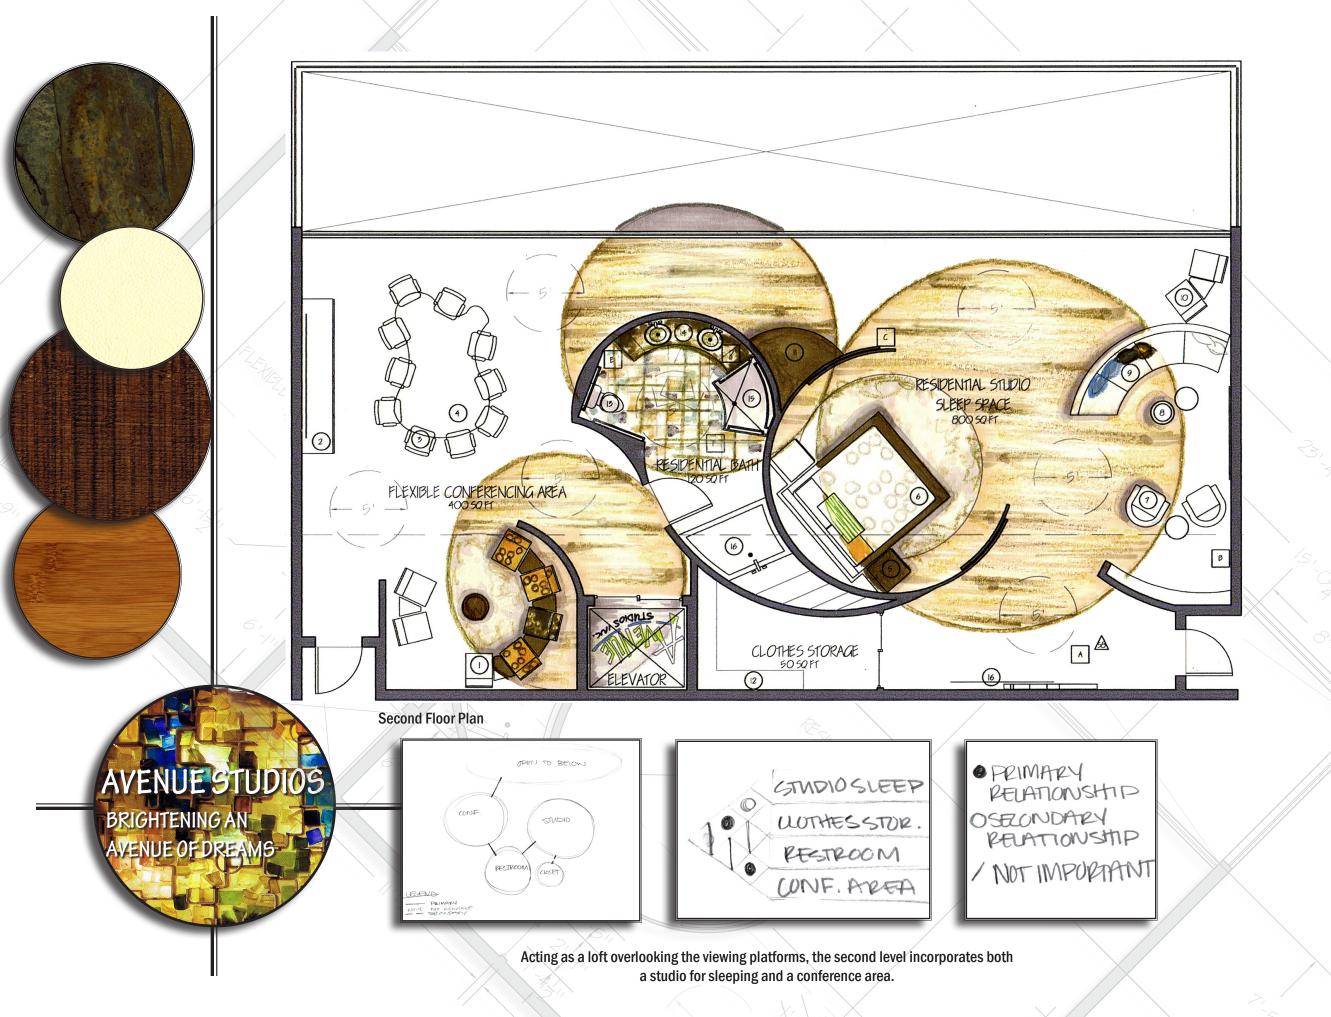

Main Floor Plan with viewing platforms

PRIMARY
RELATIONSHIP
OSELONDARY
RELATIONSHIP
/ NOT IMPORTANT

Melding music and sports viewing into one design, the floor plan takes inspiration from the shape of an acoustic guitar.