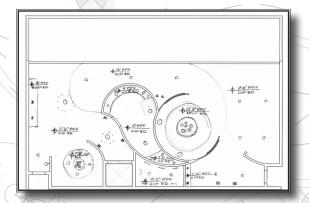

Main Floor Plan with viewing platforms

PRIMARY
RELATIONSHIP
OSELONDARY
RELATIONSHIP
/ NOT IMPORTANT

Melding music and sports viewing into one design, the floor plan takes inspiration from the shape of an acoustic guitar.

The ceiling plane is interactive with the floor plan taking advantage of the volume of the space and acting as a way-finding tool.

**Entertainment area Perspective** 

The main space is left open for game viewing and entertaining purposes, while still incorporating comfortable and functional seating.